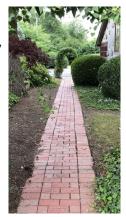

## Walton House Walk of Fame **Commemorative Bricks**

Two commemorative brick walkways complement the beautiful gardens at the Walton House. You now have the opportunity to join with other Centerville-Washington History members and community members commemorating your family, or a special someone, on the Walton House Walks of Fame. Due to the generosity of Snyder Brick & Block, there is a brick waiting for you!