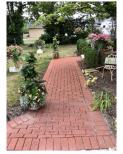

## Walton House Walk of Fame **Commemorative Bricks**

Two commemorative brick walkways complement the beautiful gardens at the Walton House. You now have the opportunity to join with other Centerville-Washington History members and community members commemorating your family, or a special someone, on the Walton House Walks of Fame. Due to the generosity of Snyder Brick & Block, there is a brick waiting for you!