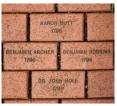

## Walton House Walk of Fame **Commemorative Bricks**

Two commemorative brick walkways complement the beautiful gardens at the Walton House. You now have the opportunity to join with other Centerville-Washington History members and community members commemorating your family, or a special someone, on the Walton House Walks of Fame. Due to the generosity of Snyder Brick & Block, there is a brick waiting for you!

Engraved bricks are \$100 and tax deductible as proceeds will support Centerville-Washington History. Additional bricks are \$75 when ordered at the same time. Your newly inscribed brick will replace a blank brick already